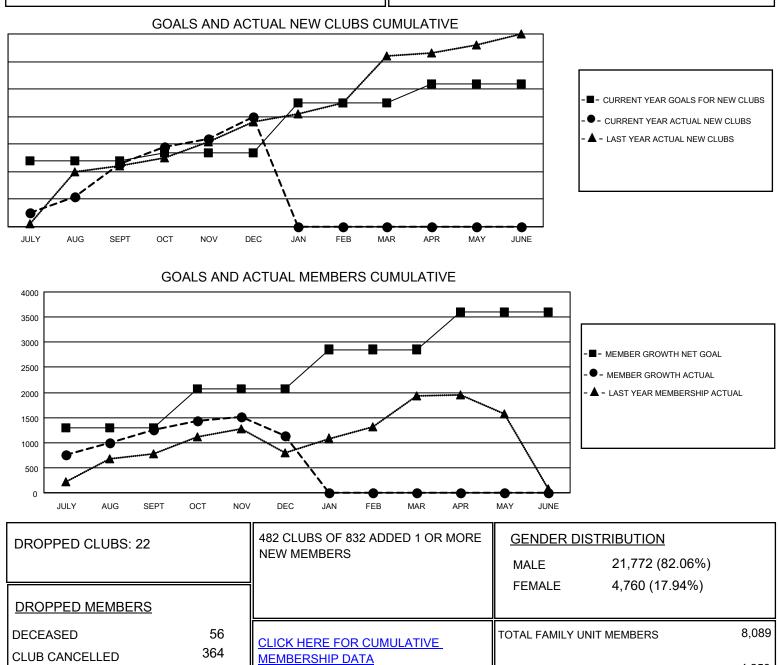

## LOCATION: INDIA

GMT: OPEN

**GMT CA** 6 - I

| Clubs                 |               |           |               | Members               |                        |                         |                                                    |
|-----------------------|---------------|-----------|---------------|-----------------------|------------------------|-------------------------|----------------------------------------------------|
| RESULTS FOR 2023-2024 |               |           |               | RESULTS FOR 2023-2024 |                        |                         |                                                    |
| QUARTER               | NEW CLUB GOAL | NEW CLUBS | DROPPED CLUBS | QUARTER               | BER GROWTH NET<br>GOAL | MEMBER GROWTH<br>ACTUAL | DROPPED<br>MEMBERS ACTUAI<br>(including transfers) |
| JULY/AUG/SEPT         | 24            | 23        | 3             | JULY/AUG/SEPT         | 1,295                  | 2,007                   | 635                                                |
| OCT/NOV/DEC           | 3             | 17        | 19            | OCT/NOV/DEC           | 770                    | 1,099                   | 1,193                                              |
| JAN/FEB/MAR           | 18            | 0         | 0             | JAN/FEB/MAR           | 790                    | 0                       | 0                                                  |
| APR/MAY/JUNE          | 7             | 0         | 0             | APR/MAY/JUNE          | 745                    | 0                       | 0                                                  |